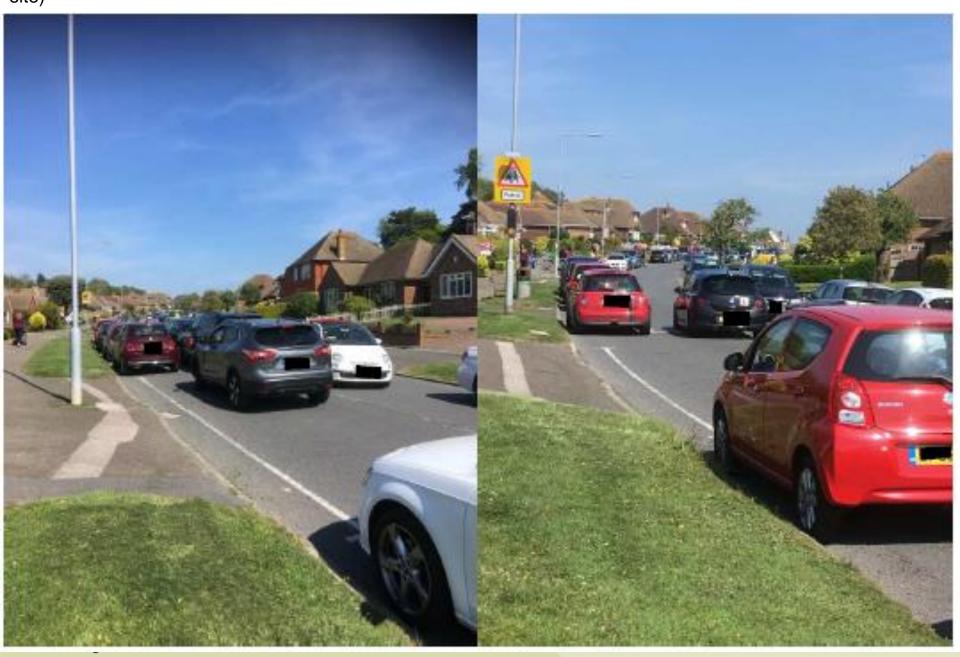

Site 1- Birkdale and surrounding closes

Site1 - Birkdale & surrounding closes; view 14 looking into Pinewoods from Birkdale