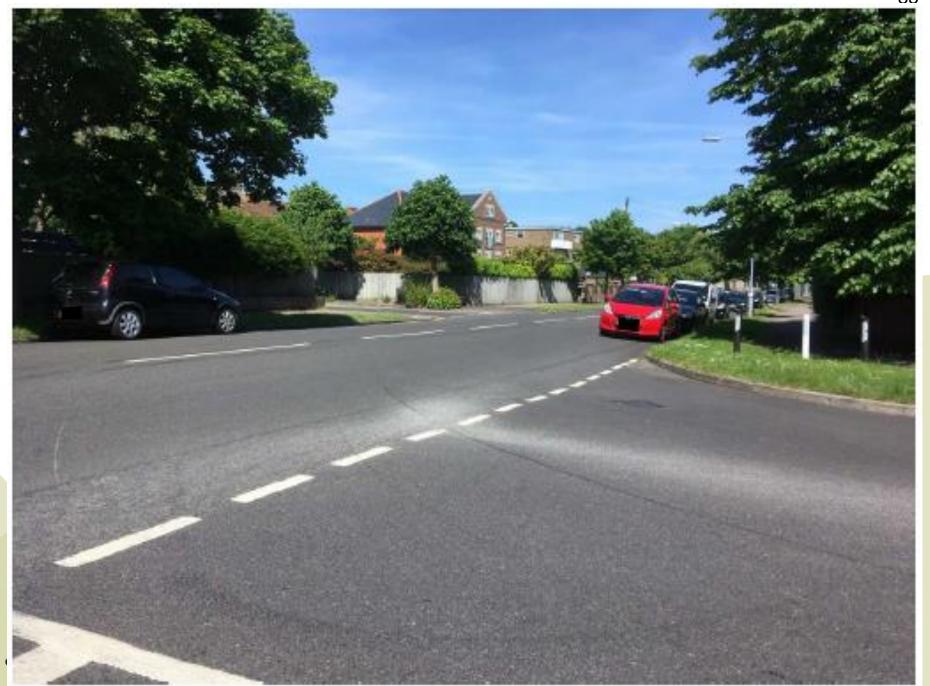

Site 1- Birkdale and surrounding closes

Site1 - Birkdale & surrounding closes; view 14 looking into Pinewoods from Birkdale