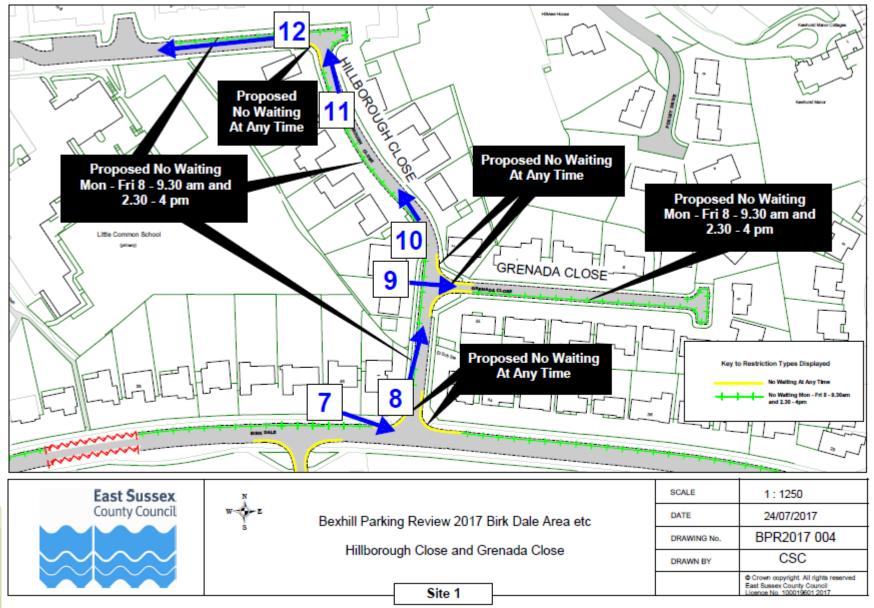

Site 1- Birkdale and surrounding closes

Site1 - Birkdale & surrounding closes; view 14 looking into Pinewoods from Birkdale