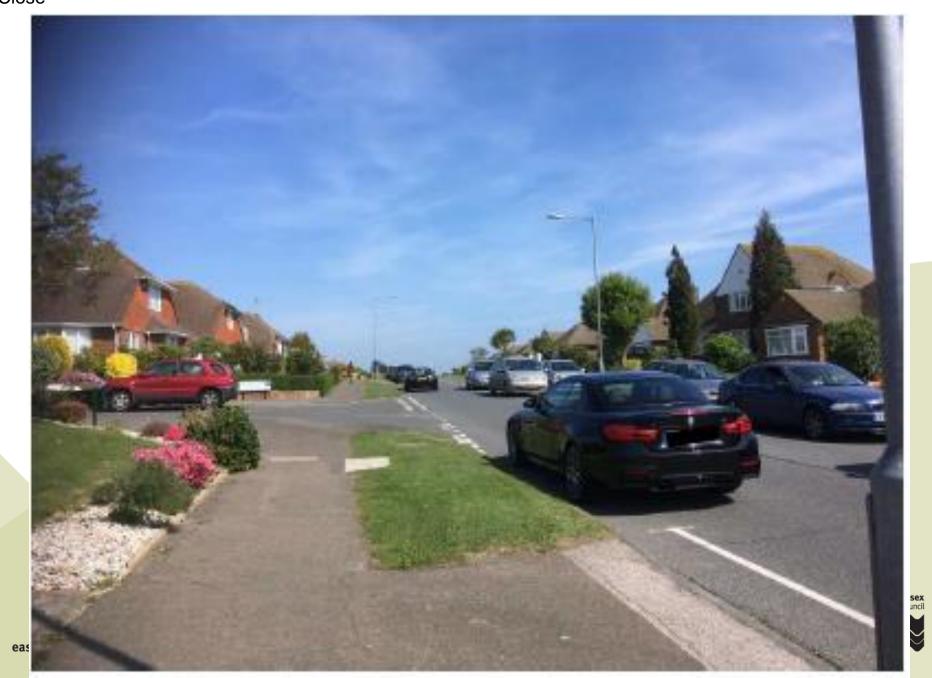

Site 1- Birkdale and surrounding closes

Site1 - Birkdale & surrounding closes; view 14 looking into Pinewoods from Birkdale