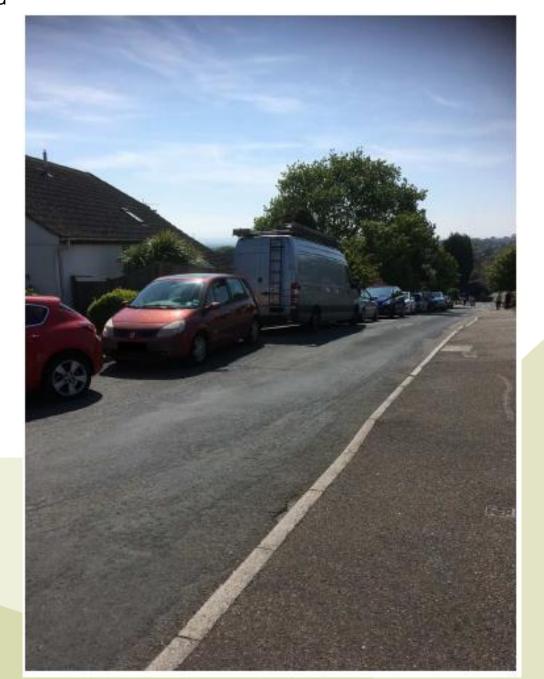

Site 1- Birkdale and surrounding closes

Site1 - Birkdale & surrounding closes; view 14 looking into Pinewoods from Birkdale