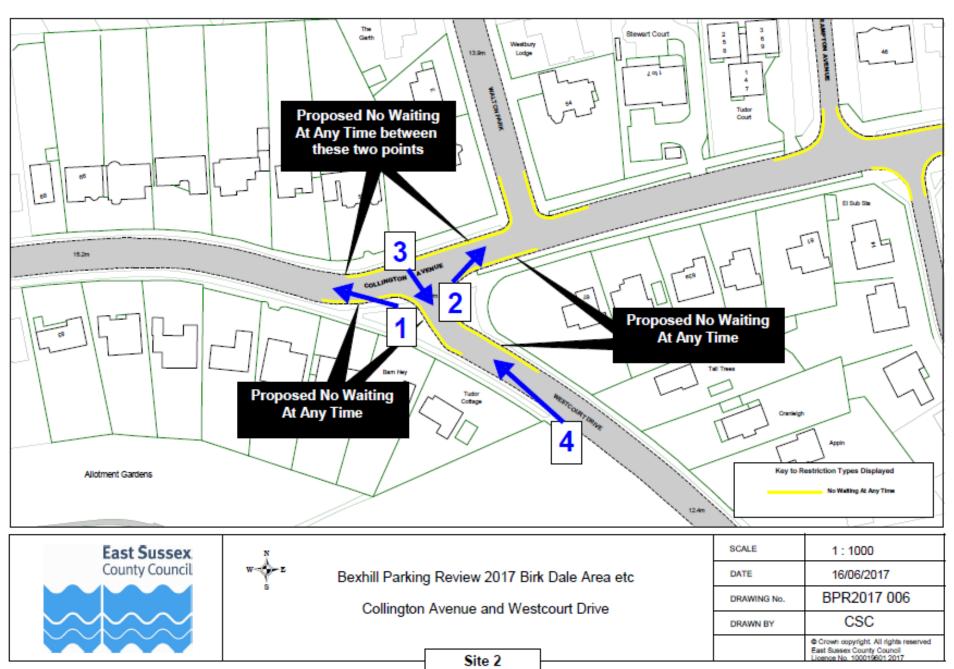

## Traffic Regulation Order: Bexhill Parking Review

Proposed new and additional parking restrictions at priority sites in the Bexhill area to address safety concerns that have been raised.

Bexhill Parking Review Overview plan of locations objected to