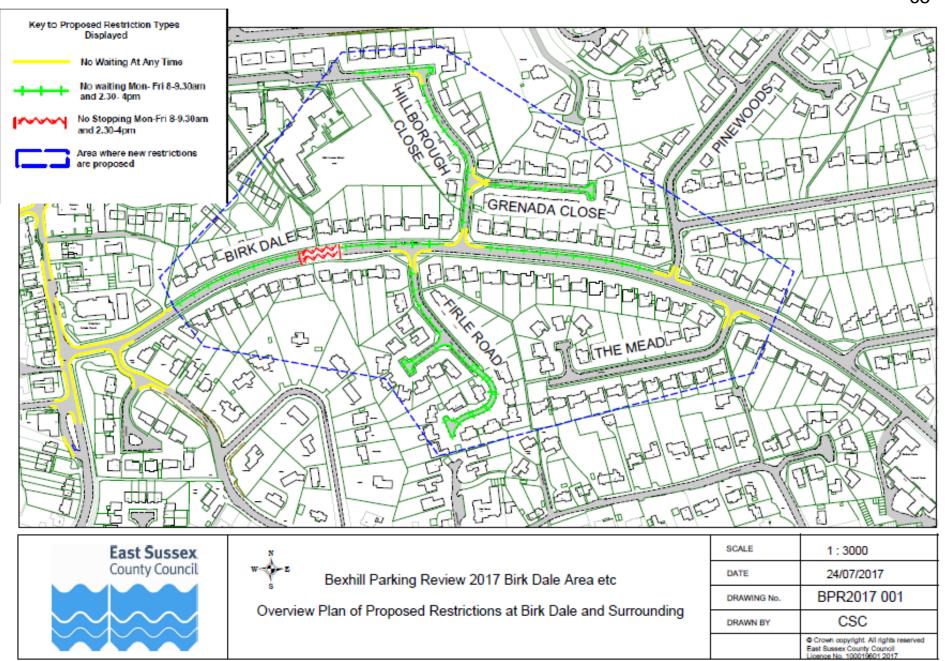

Site 1- Birkdale and surrounding closes

Site1 - Birkdale & surrounding closes; view 14 looking into Pinewoods from Birkdale