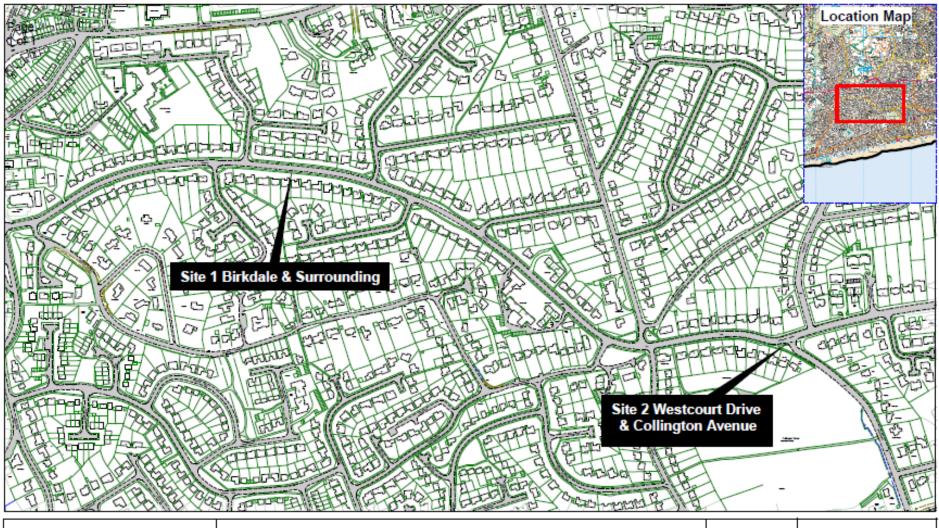

## Traffic Regulation Order: Bexhill Parking Review

Proposed new and additional parking restrictions at priority sites in the Bexhill area to address safety concerns that have been raised.

Bexhill Parking Review Overview plan of locations objected to

| SCALE       | 1:5000                                                                                             |
|-------------|----------------------------------------------------------------------------------------------------|
| DATE        | 02/01/2018                                                                                         |
| DRAWING No. | BPR PC 01                                                                                          |
| DRAWN BY    |                                                                                                    |
|             | © Crown copyright. All rights reserved<br>East Sussex County Council<br>Licence No. 100019601 2017 |

Site 1- Birkdale and surrounding closes

Site1 - Birkdale & surrounding closes; view 14 looking into Pinewoods from Birkdale