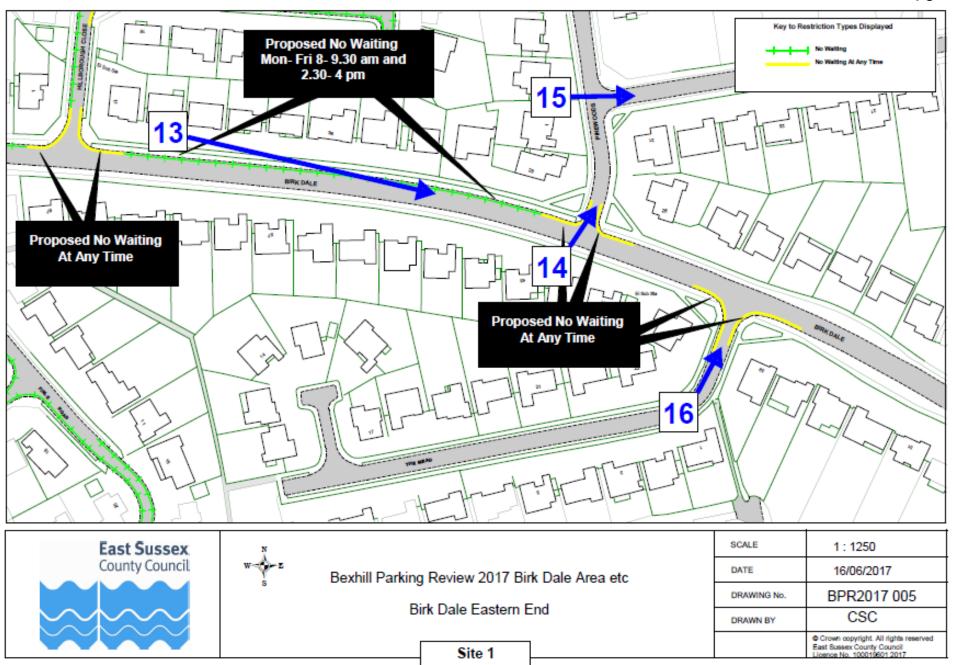

Site 1- Birkdale and surrounding closes

Site1 - Birkdale & surrounding closes; view 14 looking into Pinewoods from Birkdale