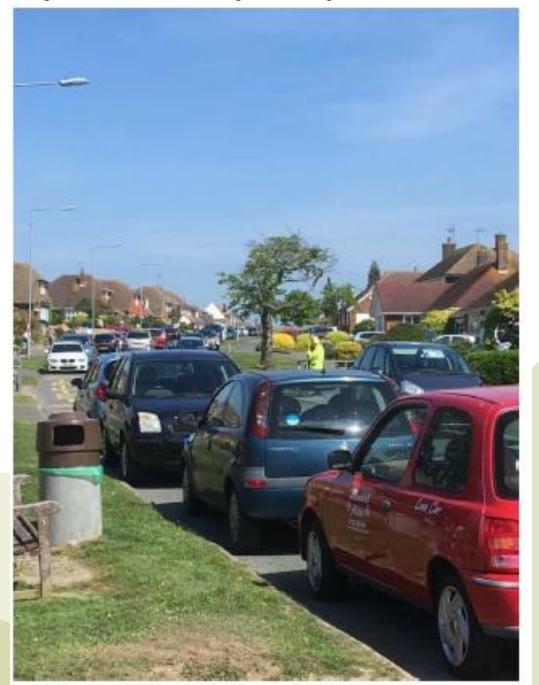

Site 1- Birkdale and surrounding closes

Site1 - Birkdale & surrounding closes; view 14 looking into Pinewoods from Birkdale