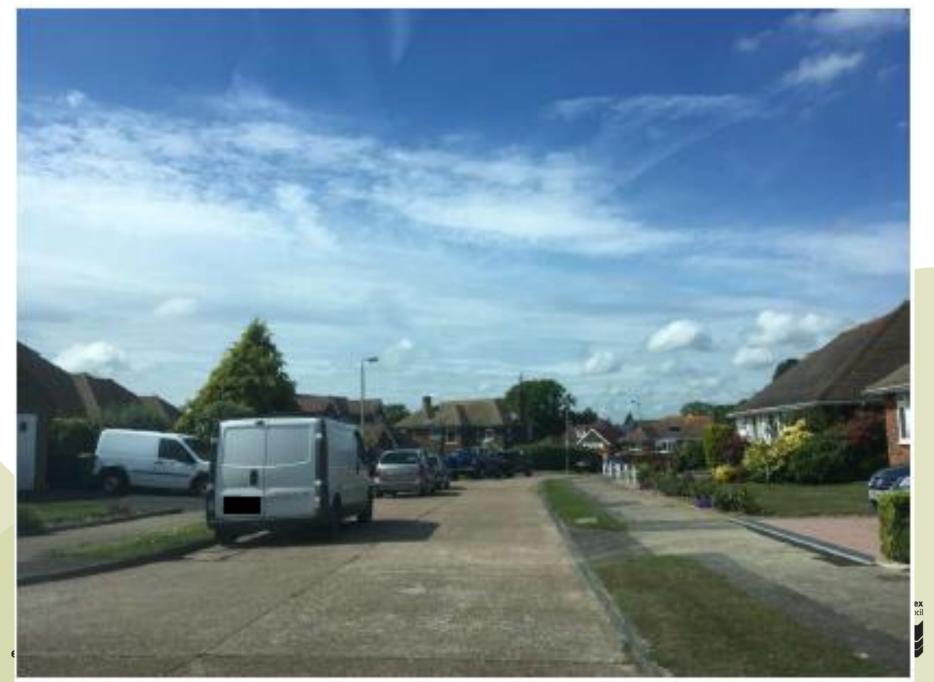

Site 1- Birkdale and surrounding closes

Site1 - Birkdale & surrounding closes; view 14 looking into Pinewoods from Birkdale