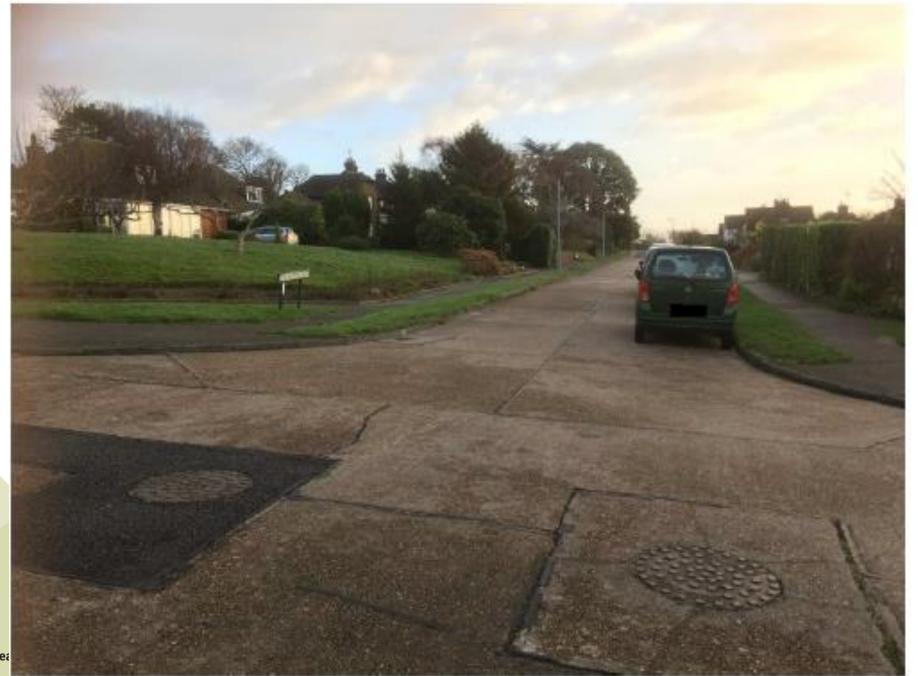

Site 1- Birkdale and surrounding closes

Site1 - Birkdale & surrounding closes; view 14 looking into Pinewoods from Birkdale