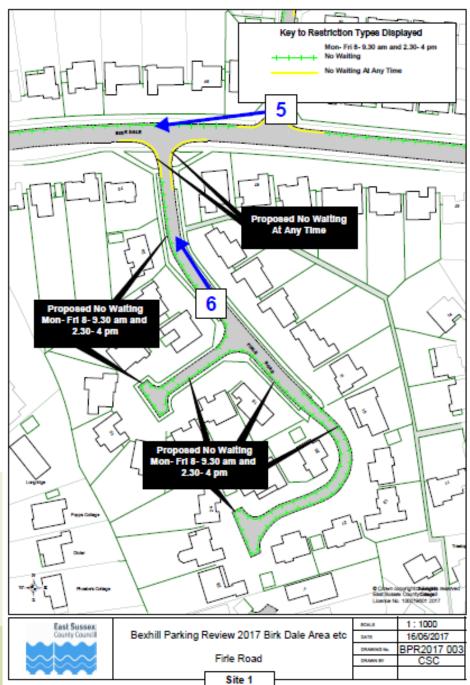

Site 1- Birkdale and surrounding closes

Site1 - Birkdale & surrounding closes; view 14 looking into Pinewoods from Birkdale